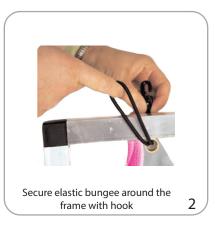

(plus 1" bleed on top and bottom) |
| Shipping                                                                                                | Refer to related graphic template for more information.                                                        |
| Shipping dimensions:<br>50" x 8" x 8"<br>1270mm x 203mm x 203mm<br>Shipping weight:<br>17 lbs / 7.71 kg | Visit:<br>www.exhibitors-handbook.com/<br>graphic-templates                                                    |

#### additional information:

Recommended substrate: 13 oz. Scrim

Graphic requires 8 grommets with 0.45" (11.5mm) recommended minimum internal diameter. Graphics secured to frame with elastic bungee cords, included.

Approximately 30" between grommets

# www.helpmybooth.com

## Set-up









## Graphic attachment