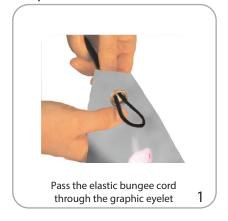

s (plus 1" bleed on top and bottom) |
| Shipping                                                                                                | Refer to related graphic template for more information.                                                        |
| Shipping dimensions:<br>50" x 8" x 8"<br>1270mm x 203mm x 203mm<br>Shipping weight:<br>17 lbs / 7.71 kg | Visit:<br>www.exhibitors-handbook.com/<br>graphic-templates                                                    |

#### additional information:

Recommended substrate: 13 oz. Scrim

Graphic requires 8 grommets with 0.45" (11.5mm) recommended minimum internal diameter. Graphics secured to frame with elastic bungee cords, included.

Approximately 30" between grommets

# www.helpmybooth.com

## Set-up









## Graphic attachment