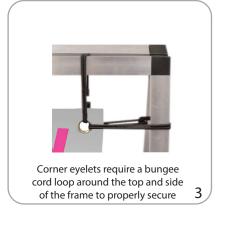

lus 1" bleed on top and bottom) |
| Shipping                                                                                                | Refer to related graphic template for more information.                                                        |
| Shipping dimensions:<br>50" x 8" x 8"<br>1270mm x 203mm x 203mm<br>Shipping weight:<br>17 lbs / 7.71 kg | Visit:<br>www.exhibitors-handbook.com/<br>graphic-templates                                                    |

#### additional information:

Recommended substrate: 13 oz. Scrim

Graphic requires 8 grommets with 0.45" (11.5mm) recommended minimum internal diameter. Graphics secured to frame with elastic bungee cords, included.

Approximately 30" between grommets

# www.helpmybooth.com

## Set-up









## Graphic attachment