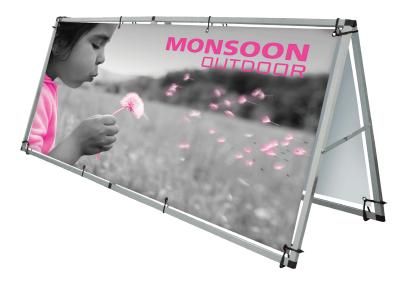

#### MONSN-2

A large format banner 'A' frame made from lighweight aluminum, ideal for use with eyelet banners. Monsoon is very easy to use, reusable and is the perfect graphics carrier for venues, events, exhibitions, promotions and indoor or outdoor shows.

### features and benefits:

- Semi-portable single or double-sided billboard
- Easy grommet graphic attachment
- Includes 6 ground stakes & 24 bungee cords
- 1 inch square aluminum tubes with reinforced plastic mouldings

- Easy push-fit assembly, no tools necessary
- Includes carry bag
- One year hardware warranty against manufacturers defects
- Six months graphic limited warranty