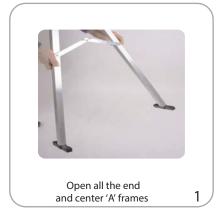

placement with reinforced edges (plus 1" bleed on top and bottom) |
| Shipping                                                                                                | Refer to related graphic template for more information.                                                        |
| Shipping dimensions:<br>50" x 8" x 8"<br>1270mm x 203mm x 203mm<br>Shipping weight:<br>17 lbs / 7.71 kg | Visit:<br>www.exhibitors-handbook.com/<br>graphic-templates                                                    |

#### additional information:

Recommended substrate: 13 oz. Scrim

Graphic requires 8 grommets with 0.45" (11.5mm) recommended minimum internal diameter. Graphics secured to frame with elastic bungee cords, included.

Approximately 30" between grommets

# www.helpmybooth.com

## Set-up









## Graphic attachment