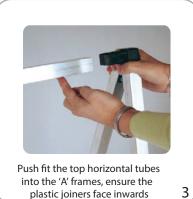

cement with reinforced edges (plus 1" bleed on top and bottom) |
| Shipping                                                                                                | Refer to related graphic template for more information.                                                        |
| Shipping dimensions:<br>50" x 8" x 8"<br>1270mm x 203mm x 203mm<br>Shipping weight:<br>17 lbs / 7.71 kg | Visit:<br>www.exhibitors-handbook.com/<br>graphic-templates                                                    |

#### additional information:

Recommended substrate: 13 oz. Scrim

Graphic requires 8 grommets with 0.45" (11.5mm) recommended minimum internal diameter. Graphics secured to frame with elastic bungee cords, included.

Approximately 30" between grommets

# www.helpmybooth.com

## Set-up









## Graphic attachment