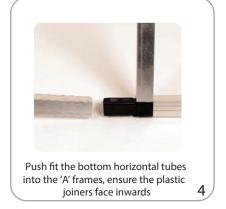

ment with reinforced edges (plus 1" bleed on top and bottom) |
| Shipping                                                                                                | Refer to related graphic template for more information.                                                        |
| Shipping dimensions:<br>50" x 8" x 8"<br>1270mm x 203mm x 203mm<br>Shipping weight:<br>17 lbs / 7.71 kg | Visit:<br>www.exhibitors-handbook.com/<br>graphic-templates                                                    |

#### additional information:

Recommended substrate: 13 oz. Scrim

Graphic requires 8 grommets with 0.45" (11.5mm) recommended minimum internal diameter. Graphics secured to frame with elastic bungee cords, included.

Approximately 30" between grommets

# www.helpmybooth.com

## Set-up









## Graphic attachment