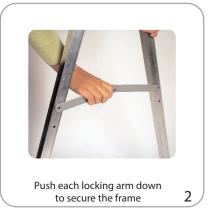

lacement with reinforced edges (plus 1" bleed on top and bottom) |
| Shipping                                                                                                | Refer to related graphic template for more information.                                                        |
| Shipping dimensions:<br>50" x 8" x 8"<br>1270mm x 203mm x 203mm<br>Shipping weight:<br>17 lbs / 7.71 kg | Visit:<br>www.exhibitors-handbook.com/<br>graphic-templates                                                    |

#### additional information:

Recommended substrate: 13 oz. Scrim

Graphic requires 8 grommets with 0.45" (11.5mm) recommended minimum internal diameter. Graphics secured to frame with elastic bungee cords, included.

Approximately 30" between grommets

# www.helpmybooth.com

## Set-up









## Graphic attachment