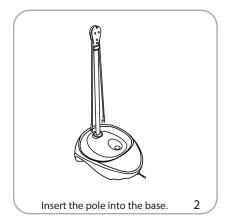

|
| Shipping dimensions: ships in one box | Min width x min height:                |
| 18.5"l x 10.5"w x 33.5"h              | 23.5"w x 49.5"h                        |
| 470mm(l) x 268mm(w) x 851mm(h)        | 597mm(w) x 1257.3mm(h)                 |
| Shipping weight:                      | Refer to related graphic templates for |
| 13 lbs / 5.9 kg                       | more information                       |
|                                       |                                        |

#### additional information:

Graphic material: 13 oz. scrim, 7 oz. mesh

Base holds 4.25 gallons / 19.2 litres of water \*For applications below 40 degrees fahrenheit, please use sand in place of water.

#3 grommets in corners



# www.helpmybooth.com

## 866-869-6012

### **SETUP**