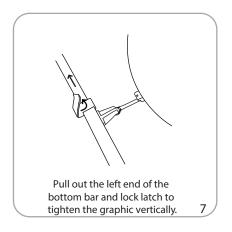

|
| Shipping dimensions: ships in one box | Min width x min height:                |
| 18.5"l x 10.5"w x 33.5"h              | 23.5"w x 49.5"h                        |
| 470mm(l) x 268mm(w) x 851mm(h)        | 597mm(w) x 1257.3mm(h)                 |
| Shipping weight:                      | Refer to related graphic templates for |
| 13 lbs / 5.9 kg                       | more information                       |
|                                       |                                        |

#### additional information:

Graphic material: 13 oz. scrim, 7 oz. mesh

Base holds 4.25 gallons / 19.2 litres of water \*For applications below 40 degrees fahrenheit, please use sand in place of water.

#3 grommets in corners



# www.helpmybooth.com

## 866-869-6012

### **SETUP**