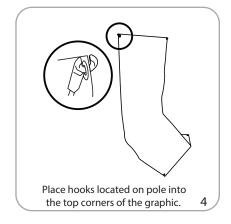

|
| Shipping dimensions: ships in one box | Min width x min height:                |
| 18.5"l x 10.5"w x 33.5"h              | 23.5"w x 49.5"h                        |
| 470mm(l) x 268mm(w) x 851mm(h)        | 597mm(w) x 1257.3mm(h)                 |
| Shipping weight:                      | Refer to related graphic templates for |
| 13 lbs / 5.9 kg                       | more information                       |
|                                       |                                        |

#### additional information:

Graphic material: 13 oz. scrim, 7 oz. mesh

Base holds 4.25 gallons / 19.2 litres of water \*For applications below 40 degrees fahrenheit, please use sand in place of water.

#3 grommets in corners



# www.helpmybooth.com

## 866-869-6012

### **SETUP**