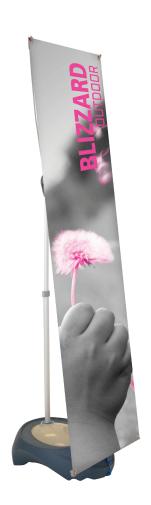

#### **BLZD**

The Blizzard banner stand is a sturdy and durable outdoor sign. It is adjustable in both width and height to allow multiple graphic sizes, and has a large base that can be weighted with either water or sand.

#### features and benefits:

- Sturdy hardware constructed for outdoor construction use
- Base can be filled with water or sand
- Adjustable width and height
- Quick and easy to assemble
- One year hardware warranty against manufactuer defects