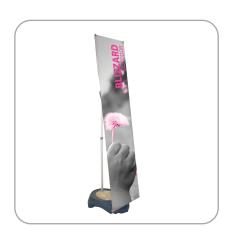

#### **BLZD**

The Blizzard banner stand is a sturdy and durable outdoor sign. It is adjustable in both width and height to allow multiple graphic sizes, and has a large base that can be weighted with either water or sand.

#### features and benefits:

- Sturdy hardware constructed for outdoor construction use
- Base can be filled with water or sand
- Adjustable width and height
- Quick and easy to assemble
- One year hardware warranty against manufactuer defects