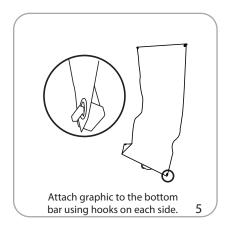

|
| Shipping dimensions: ships in one box | Min width x min height:                |
| 18.5"l x 10.5"w x 33.5"h              | 23.5"w x 49.5"h                        |
| 470mm(l) x 268mm(w) x 851mm(h)        | 597mm(w) x 1257.3mm(h)                 |
| Shipping weight:                      | Refer to related graphic templates for |
| 13 lbs / 5.9 kg                       | more information                       |
|                                       |                                        |

#### additional information:

Graphic material: 13 oz. scrim, 7 oz. mesh

Base holds 4.25 gallons / 19.2 litres of water \*For applications below 40 degrees fahrenheit, please use sand in place of water.

#3 grommets in corners



# www.helpmybooth.com

## 866-869-6012

### **SETUP**