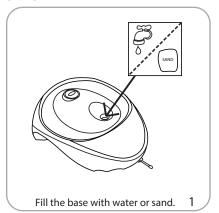

#### additional information:

Graphic material: 13 oz. scrim, 7 oz. mesh

Base holds 4.25 gallons / 19.2 litres of water \*For applications below 40 degrees fahrenheit, please use sand in place of water.

#3 grommets in corners

### **SETUP**