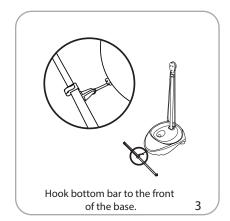

|
| Shipping dimensions: ships in one box | Min width x min height:                |
| 18.5"l x 10.5"w x 33.5"h              | 23.5"w x 49.5"h                        |
| 470mm(l) x 268mm(w) x 851mm(h)        | 597mm(w) x 1257.3mm(h)                 |
| Shipping weight:                      | Refer to related graphic templates for |
| 13 lbs / 5.9 kg                       | more information                       |
|                                       |                                        |

#### additional information:

Graphic material: 13 oz. scrim, 7 oz. mesh

Base holds 4.25 gallons / 19.2 litres of water \*For applications below 40 degrees fahrenheit, please use sand in place of water.

#3 grommets in corners



# www.helpmybooth.com

## 866-869-6012

### **SETUP**