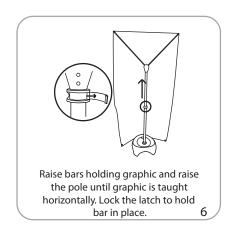

|
| Shipping dimensions: ships in one box | Min width x min height:                |
| 18.5"l x 10.5"w x 33.5"h              | 23.5"w x 49.5"h                        |
| 470mm(l) x 268mm(w) x 851mm(h)        | 597mm(w) x 1257.3mm(h)                 |
| Shipping weight:                      | Refer to related graphic templates for |
| 13 lbs / 5.9 kg                       | more information                       |
|                                       |                                        |

#### additional information:

Graphic material: 13 oz. scrim, 7 oz. mesh

Base holds 4.25 gallons / 19.2 litres of water \*For applications below 40 degrees fahrenheit, please use sand in place of water.

#3 grommets in corners



# www.helpmybooth.com

## 866-869-6012

### **SETUP**